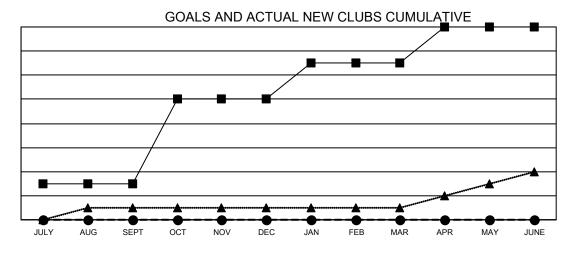

■- CURRENT YEAR GOALS FOR NEW CLUBS

- ● - CURRENT YEAR ACTUAL NEW CLUBS

▲ - LAST YEAR ACTUAL NEW CLUBS