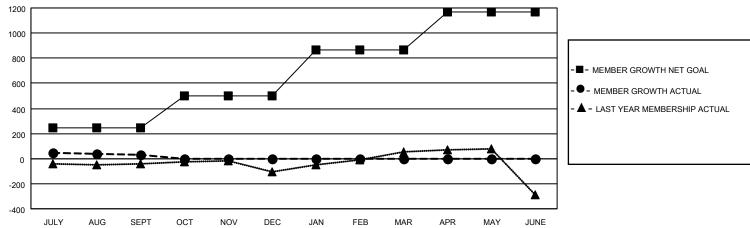

## **GMT MONTHLY MEMBERSHIP PROGRESS REPORT**

HIP PROGRESS REPORT Results as of: 9/30/2024

Multiple District A

**LOCATION: ONTARIO** 

GMT CA 2

| Clubs         |               |             |               | Members               |                        |                         |                                                   |  |
|---------------|---------------|-------------|---------------|-----------------------|------------------------|-------------------------|---------------------------------------------------|--|
|               | RESULTS FOR   | R 2024-2025 |               | RESULTS FOR 2024-2025 |                        |                         |                                                   |  |
| QUARTER       | NEW CLUB GOAL | NEW CLUBS   | DROPPED CLUBS | QUARTER MEME          | BER GROWTH NET<br>GOAL | MEMBER GROWTH<br>ACTUAL | DROPPED<br>MEMBERS ACTUA<br>(including transfers) |  |
| JULY/AUG/SEPT | 3             | 0           | 1             | JULY/AUG/SEPT         | 245                    | 383                     | 294                                               |  |
| OCT/NOV/DEC   | 7             | 0           | 0             | OCT/NOV/DEC           | 256                    | 0                       | 0                                                 |  |
| JAN/FEB/MAR   | 3             | 0           | 0             | JAN/FEB/MAR           | 365                    | 0                       | 0                                                 |  |
| APR/MAY/JUNE  | 3             | 0           | 0             | APR/MAY/JUNE          | 304                    | 0                       | 0                                                 |  |